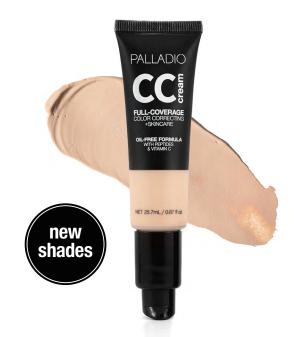

#### CC CREAM FULL-COVERAGE COLOR CORRECTING + SKINCARE

infused with peptides & vitamin c

Our new CC Cream is infused with nourishing botanical & vitamin ingredients like Peptides, Vitamin C & Vitamin E. Perfect for correcting redness & uneven skin tone, this oil-free formula is suitable for all skin types, including dry & mature skin. Available in 14 shades. CC10-CC52.