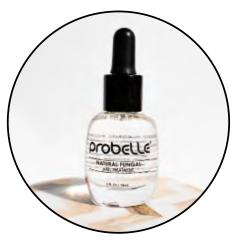

R



PALLADIO Botanical & Vitamin Infused Cosmetics

# **2024 INNOVATION** SPRING





#### CC CREAM FULL-COVERAGE COLOR CORRECTING + SKINCARE

infused with peptides & vitamin c

Our new CC Cream is infused with nourishing botanical & vitamin ingredients like Peptides, Vitamin C & Vitamin E. Perfect for correcting redness & uneven skin tone, this oil-free formula is suitable for all skin types, including dry & mature skin. Available in 14 shades. CC10-CC52.



LIQUID BLUSH

infused with green tea & vitamin e

Introducing Liquid Blush, your 2-in-1 answer for radiant cheeks and lips. Experience the benefits of a formula infused with the goodness of Vitamin E and Green Tea, offering not only stunning color but also nourishing care for your skin. Available in 6 shades. LIB01-LIB06.













NAIL CARE

**FOOT CARE** 

**FUNGAL CARE** 

MADE WITH HIGH-QUALITY INGREDIENTS LIKE



**Peppermint** antioxidant with anti-bacterial properties



antioxidant with anti-bacterial properties



Vitamins E & B5 antioxidants, aid in healing for an overall healthy looking appearance.



Avocado nourishes & moisturizes skin.











| Patr                            | Probelle