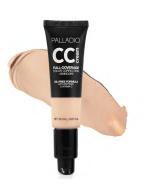

#### CC CREAM FULL-COVERAGE COLOR CORRECTING + SKINCARE

infused with peptides & vitamin c

Our new CC Cream is infused with nourishing botanical & vitamin ingredients like Peptides, Vitamin C & Vitamin E. Perfect for correcting redness & uneven skin tone, this oil-free formula is suitable for all skin types, including dry & mature skin. Available in 14 shades. CC10-CC52.