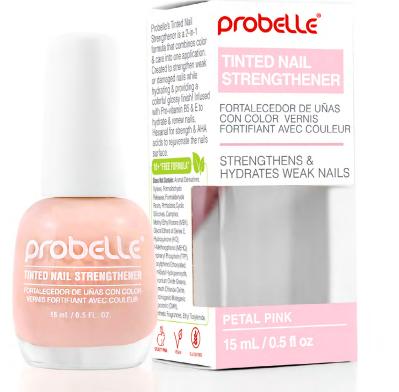

ven skin tone, this oil-free formula is suitable for all skin types, including dry & mature skin. Available in 14 shades. CC10-CC52.



LIQUID BLUSH

infused with green tea & vitamin e

Introducing Liquid Blush, your 2-in-1 answer for radiant cheeks and lips. Experience the benefits of a formula infused with the goodness of Vitamin E and Green Tea, offering not only stunning color but also nourishing care for your skin. Available in 6 shades. LIB01-LIB06.













NAIL CARE

**FOOT CARE** 

**FUNGAL CARE** 

MADE WITH HIGH-QUALITY INGREDIENTS LIKE



**Peppermint** antioxidant with anti-bacterial properties



antioxidant with anti-bacterial properties



Vitamins E & B5 antioxidants, aid in healing for an overall healthy looking appearance.



Avocado nourishes & moisturizes skin.











| Patr                            | Probelle