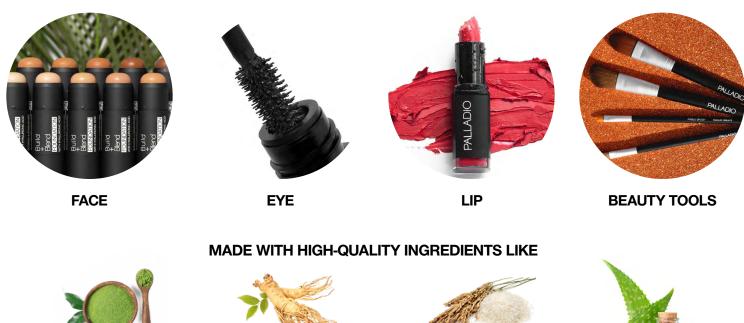

PALLADIO Botanical & Vitamin Infused Cosmetics

**Green Tea Extract** anti-aging properties, anti-inflammatory.

Ginseng antioxidant with energy-supporting properties.

**Rice Starch** anti-inflammatory, & UPF protection.

Aloe skin conditioning, anti-inflammatory.

# **BEST-SELLING** PRODUCTS

OIL ABSORBING RICE COLLECTION

VEGAN CC CREAM

VEGAN EYESHADOW STICKS

MATTE BLUSH

HYDRATING LIP OIL

FOUNDATION PRIMER

SETTING SPRAYS

I'M BLUSHING 2-IN-1 CHEEK & LIP TINT

RETRACTABLE EYELINER

LIQUID EYELINER

PALLADIO Botanical & Vitamin Infused Cosmetics