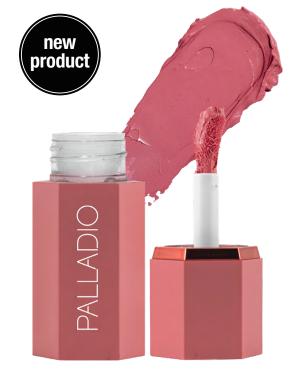

LIQUID BLUSH

infused with green tea & vitamin e

Introducing Liquid Blush, your 2-in-1 answer for radiant cheeks and lips. Experience the benefits of a formula infused with the goodness of Vitamin E and Green Tea, offering not only stunning color but also nourishing care for your skin. Available in 6 shades. LIB01-LIB06.